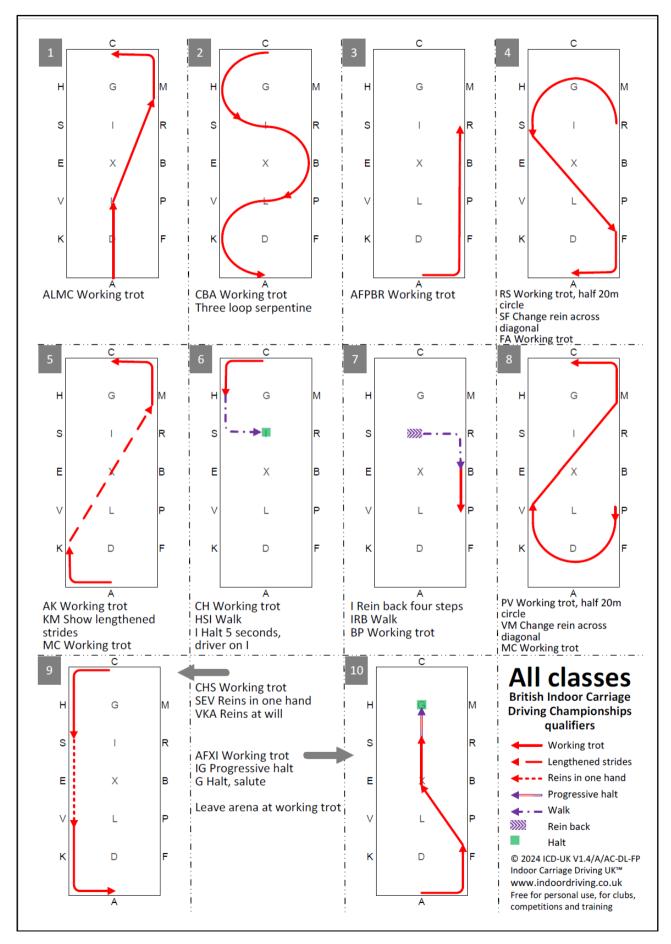

## Precision & Paces Test - 2024-2025 Season

Version 1.4

|    |                   |                                                                              | To be judged                                                                                                 |                                                                                           |
|----|-------------------|------------------------------------------------------------------------------|--------------------------------------------------------------------------------------------------------------|-------------------------------------------------------------------------------------------|
|    | Letters           | Movement                                                                     | Precision                                                                                                    | Paces                                                                                     |
| 1  | ALMC              | Working trot                                                                 | Accuracy at markers<br>Straightness of lines<br>Use of arena corners                                         | Quality of trot<br>Straightness of animal<br>Correct bend                                 |
| 2  | СВА               | Working trot Three-loop serpentine                                           | Equal shape loops Straight steps across the arena Use of arena                                               | Correct bend Maintaining tempo & balance                                                  |
| 3  | AFPB              | Working trot                                                                 | Straightness of lines Use of arena corners                                                                   | Quality of trot<br>Straightness of animal                                                 |
| 4  | RS<br>SF<br>FA    | Working trot, half 20m circle<br>Change rein across diagonal<br>Working trot | Accuracy of shape<br>Straightness of line<br>Use of arena corners                                            | Quality of trot, correct bend<br>Straightness of animal<br>Maintaining tempo              |
| 5  | AK<br>KM<br>MC    | Working trot Show lengthened strides Working trot                            | Use of arena corners<br>Straightness of line                                                                 | Quality of trot. Correct bend Straightness of animal Maintaining tempo                    |
| 6  | CH<br>HSI<br>I    | Working trot<br>Walk<br>Halt 5 seconds, driver on I                          | Transition at marker<br>Correct line across arena<br>Driver on I                                             | Quality of transition Quality of walk steps Quality of halt                               |
| 7  | I<br>IRB<br>BP    | Rein back 4 steps<br>Walk<br>Working trot                                    | Use of arena<br>Transition at marker                                                                         | Clearly defined diagonal steps Quality of transitions                                     |
| 8  | PV<br>VM<br>MC    | Working trot, half 20m circle<br>Change rein across diagonal<br>Working trot | Accuracy of shape<br>Straightness of line<br>Use of arena corners                                            | Quality of trot Correct bend Straightness of animal Maintaining tempo                     |
| 9  | CHS<br>SEV<br>VKA | Working trot<br>Reins in 1 hand<br>Reins at will                             | Straightness of line<br>Use of arena corners                                                                 | Quality of trot<br>Straightness of animal<br>Impulsion and bending                        |
| 10 | AFXI<br>IG<br>G   | Working trot Progressive halt Halt, salute, (lead) animal's nose at G        | Use of arena corner Accuracy of changes of direction; Straightness of line, on centre line; Accuracy of halt | Quality of trot Correct bend Straightness of animal Quality of transition Quality of halt |

Leave arena at working trot