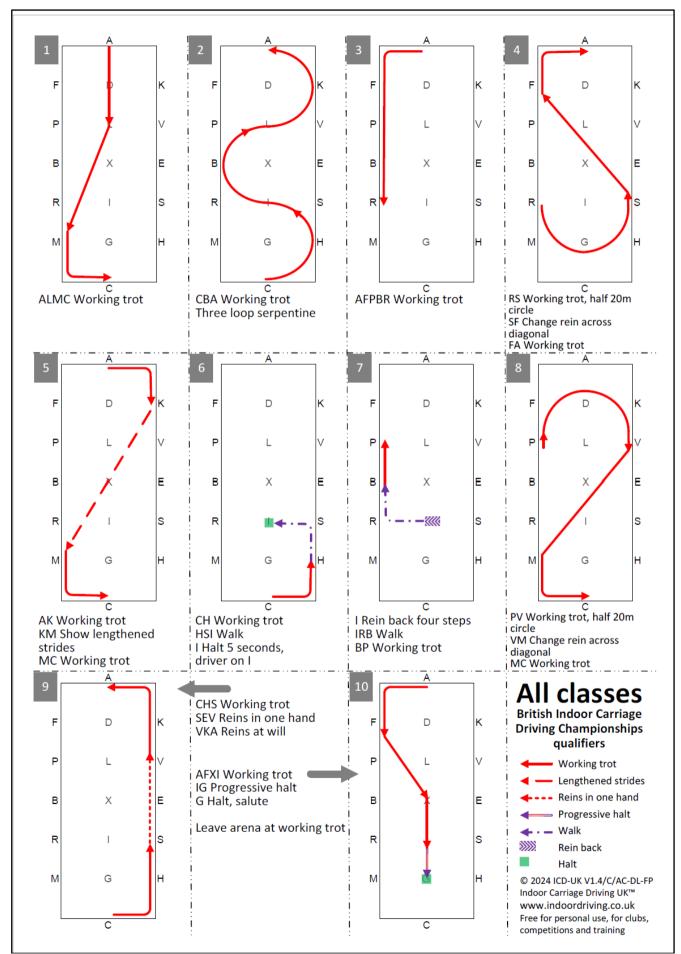

## Precision & Paces Test - 2024-2025 Season

Version 1.4

|    |                   |                                                                              | To be judged                                                                                                 |                                                                                           |
|----|-------------------|------------------------------------------------------------------------------|--------------------------------------------------------------------------------------------------------------|-------------------------------------------------------------------------------------------|
|    | Letters           | Movement                                                                     | Precision                                                                                                    | Paces                                                                                     |
| 1  | ALMC              | Working trot                                                                 | Accuracy at markers<br>Straightness of lines<br>Use of arena corners                                         | Quality of trot<br>Straightness of animal<br>Correct bend                                 |
| 2  | СВА               | Working trot Three-loop serpentine                                           | Equal shape loops Straight steps across the arena Use of arena                                               | Correct bend Maintaining tempo & balance                                                  |
| 3  | AFPB              | Working trot                                                                 | Straightness of lines Use of arena corners                                                                   | Quality of trot<br>Straightness of animal                                                 |
| 4  | RS<br>SF<br>FA    | Working trot, half 20m circle<br>Change rein across diagonal<br>Working trot | Accuracy of shape<br>Straightness of line<br>Use of arena corners                                            | Quality of trot, correct bend<br>Straightness of animal<br>Maintaining tempo              |
| 5  | AK<br>KM<br>MC    | Working trot Show lengthened strides Working trot                            | Use of arena corners<br>Straightness of line                                                                 | Quality of trot. Correct bend Straightness of animal Maintaining tempo                    |
| 6  | CH<br>HSI<br>I    | Working trot<br>Walk<br>Halt 5 seconds, driver on I                          | Transition at marker<br>Correct line across arena<br>Driver on I                                             | Quality of transition Quality of walk steps Quality of halt                               |
| 7  | I<br>IRB<br>BP    | Rein back 4 steps<br>Walk<br>Working trot                                    | Use of arena<br>Transition at marker                                                                         | Clearly defined diagonal steps Quality of transitions                                     |
| 8  | PV<br>VM<br>MC    | Working trot, half 20m circle<br>Change rein across diagonal<br>Working trot | Accuracy of shape<br>Straightness of line<br>Use of arena corners                                            | Quality of trot Correct bend Straightness of animal Maintaining tempo                     |
| 9  | CHS<br>SEV<br>VKA | Working trot<br>Reins in 1 hand<br>Reins at will                             | Straightness of line<br>Use of arena corners                                                                 | Quality of trot<br>Straightness of animal<br>Impulsion and bending                        |
| 10 | AFXI<br>IG<br>G   | Working trot Progressive halt Halt, salute, (lead) animal's nose at G        | Use of arena corner Accuracy of changes of direction; Straightness of line, on centre line; Accuracy of halt | Quality of trot Correct bend Straightness of animal Quality of transition Quality of halt |

Leave arena at working trot